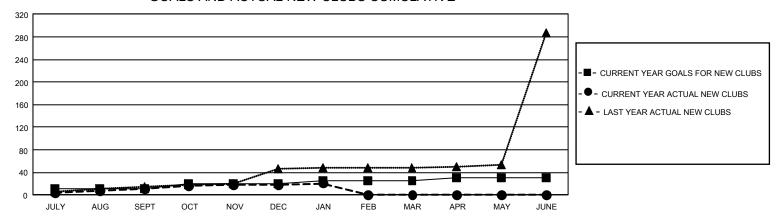

## GOALS AND ACTUAL NEW CLUBS CUMULATIVE

## GMT Constitutional Area 6, Group O

REPORT DOES NOT INCLUDE CLUBS IN UNDISTRICTED AREAS.

| Clubs                 |               |           |               | Members               |                         |                         |                                                    |
|-----------------------|---------------|-----------|---------------|-----------------------|-------------------------|-------------------------|----------------------------------------------------|
| RESULTS FOR 2021-2022 |               |           |               | RESULTS FOR 2021-2022 |                         |                         |                                                    |
| QUARTER               | NEW CLUB GOAL | NEW CLUBS | DROPPED CLUBS | QUARTER ME            | MBER GROWTH NET<br>GOAL | MEMBER GROWTH<br>ACTUAL | DROPPED MEMBERS<br>ACTUAL (including<br>transfers) |
| JULY/AUG/SEPT         | 33            | 11        | 6             | JULY/AUG/SEPT         | 490                     | 1,128                   | 459                                                |
| OCT/NOV/DEC           | 27            | 8         | 20            | OCT/NOV/DEC           | 355                     | 778                     | 2,445                                              |
| JAN/FEB/MAR           | 18            | 2         | 2             | JAN/FEB/MAR           | 190                     | 394                     | 148                                                |
| APR/MAY/JUNE          | 15            | 0         | 0             | APR/MAY/JUNE          | 200                     | 0                       | 0                                                  |