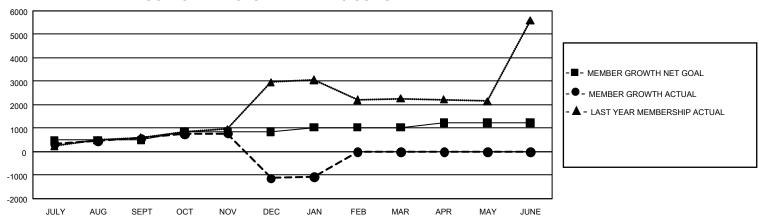

## GOALS AND ACTUAL MEMBERS CUMULATIVE

| DROPPED CLUBS: 28 |       | 273 CLUBS OF 643 ADDED 1<br>OR MORE NEW MEMBERS | GENDER DISTRIBUTION       |                 |  |
|-------------------|-------|-------------------------------------------------|---------------------------|-----------------|--|
|                   |       |                                                 | MALE                      | 12,698 (63.05%) |  |
|                   |       |                                                 | FEMALE                    | 7,435 (36.92%)  |  |
| DROPPED MEMBERS   |       |                                                 | NON BINARY                | 0 (0.00%)       |  |
| DECEASED          | 29    |                                                 | PREFER NOT TO ANSWER      | 6 (0.03%)       |  |
| CLUB CANCELLED    | 696   |                                                 | TOTAL FAMILY UNIT MEMBERS | 3 13,596        |  |
| OTHER             | 2,344 | CLICK HERE FOR                                  |                           |                 |  |
| TOTAL             | 3,069 | CUMULATIVE MEMBERSHIP DATA                      | FAMILY MEMBERS PAYING HA  | LF DUES 8,051   |  |

## GMT Constitutional Area 6, Group O

REPORT DOES NOT INCLUDE CLUBS IN UNDISTRICTED AREAS.

| Clubs                 |               |           |               | Members               |                         |                         |                                                    |
|-----------------------|---------------|-----------|---------------|-----------------------|-------------------------|-------------------------|----------------------------------------------------|
| RESULTS FOR 2021-2022 |               |           |               | RESULTS FOR 2021-2022 |                         |                         |                                                    |
| QUARTER               | NEW CLUB GOAL | NEW CLUBS | DROPPED CLUBS | QUARTER ME            | MBER GROWTH NET<br>GOAL | MEMBER GROWTH<br>ACTUAL | DROPPED MEMBERS<br>ACTUAL (including<br>transfers) |
| JULY/AUG/SEPT         | 33            | 11        | 6             | JULY/AUG/SEPT         | 490                     | 1,128                   | 459                                                |
| OCT/NOV/DEC           | 27            | 8         | 20            | OCT/NOV/DEC           | 355                     | 778                     | 2,445                                              |
| JAN/FEB/MAR           | 18            | 2         | 2             | JAN/FEB/MAR           | 190                     | 394                     | 148                                                |
| APR/MAY/JUNE          | 15            | 0         | 0             | APR/MAY/JUNE          | 200                     | 0                       | 0                                                  |